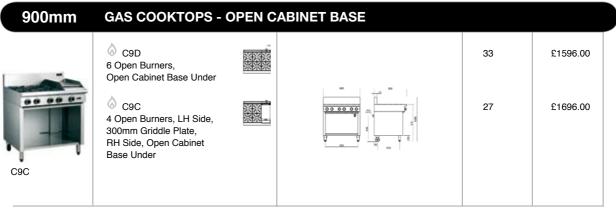

## Medium Duty Modular Kitchen Equipment

Cobra®

• BLUE SERL®

| 900mm | GAS RANGES - GAS STATIC OVEN RANGE - 2/1 GN          |  |  |      |          |
|-------|------------------------------------------------------|--|--|------|----------|
|       | CR9D<br>6 Open Burners, 2/1 GN,<br>Static Oven Under |  |  | 40.5 | £1800.00 |
| CR9C  | CR9C<br>4 Open Burners, 2/1 GN,<br>Static Oven Under |  |  | 34.5 | £1900.00 |