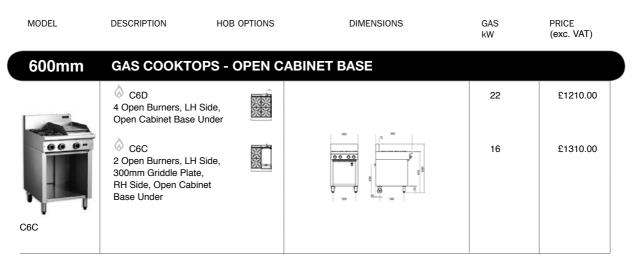

## Medium Duty Modular Kitchen Equipment

| MODEL | DESCRIPTION                                      | HOB OPTIONS | DIMENSIONS | GAS<br>kW | PRICE<br>(exc. VAT) |  |
|-------|--------------------------------------------------|-------------|------------|-----------|---------------------|--|
| 600mm | GAS COOKTOPS - OPEN CABINET BASE                 |             |            |           |                     |  |
| CB6   | CB6<br>600mm BBQ, Mounted<br>On Open Cabinet Bas |             |            | 18        | £1400.00            |  |